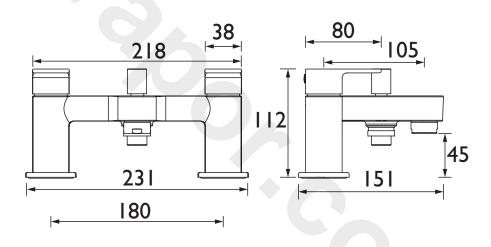

#### Dimensions (measurements in mm)

| Flow Rates (I/min)          |      |      |      |      |      |      |  |  |
|-----------------------------|------|------|------|------|------|------|--|--|
| System Pressure (bar)       | 0.3  | 0.5  | 1    | 2    | 3    | 5    |  |  |
| Through Bath Filler (mixed) | 11.2 | 14.5 | 20.4 | 28.9 | 35.4 | 45.7 |  |  |
| Through Handset (mixed)     | 4.9  | 6.3  | 8.9  | 12.6 | 15.4 | 19.9 |  |  |