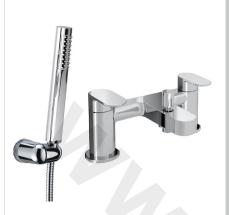

# FRENZY Tap Range Frenzy Bath Shower Mixer Chrome

| Specification                     |                                   |  |  |  |
|-----------------------------------|-----------------------------------|--|--|--|
| Product Type:                     | Bathroom Tap                      |  |  |  |
| Main Construction Material:       | Brass                             |  |  |  |
| Mount Type:                       | Deck                              |  |  |  |
| Handle Type:                      | Lever                             |  |  |  |
| Connection Inlet:                 | G3/4"                             |  |  |  |
| Connection Outlet:                | M28 Flow Straightener             |  |  |  |
| Number of Tap Holes:              | 2                                 |  |  |  |
| Valve/Cartridge Type:             | 1/4 Turn 3/4" Ceramic Disc Valve  |  |  |  |
| Plumbing System Requirements:     | Suitable for all plumbing systems |  |  |  |
| Minimum Dynamic Pressure (bar):   | 0.3 bar                           |  |  |  |
| Maximum Dynamic Pressure (bar):   | 5.0 bar                           |  |  |  |
| Maximum Hot Water Temperature °C: | 65°C                              |  |  |  |
| Maximum Static Pressure (bar):    | 10 bar                            |  |  |  |
| Flow Type:                        | Single                            |  |  |  |
| Isolation Included:               | No                                |  |  |  |

#### Features:

- Long life and easy to use 1/4 turn ceramic disc valves
- Metal back nuts for added durability
- Includes 1.75m hose, rub-clean anti-limescale handset and wall bracket
- Chrome plated to BS EN 248